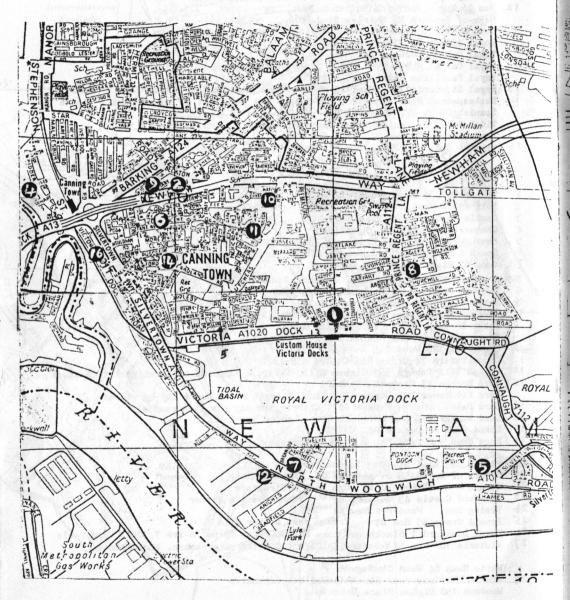

54 Yorkshire Grey 335 High St Unknown

F16 Anchor 20 Star Lane Keg

Artful Dodger 273 Victoria Dock Rd Tolly Bitter, Orig, Stock Ale. c/O Freemasons Rd Beckton Arms Beckton Rd Thkwer, and Mainline, Orig, Stock Ale. c/O Freemasons Rd Bridge House 23 Barking Rd Believed now converted into "Bentleys".

5 British Flag 190 Victoria Dock Rd Keg

3 California 12 Albert Rd Youngs Special, Abbot, Websters: very good quality but pricey Chandelier 61 Victoria Dock Rd Keg

Connaught Tavern Connaught Rd Unknown

4 Dartmouth Arms 162 Bidder St Charrington say is now real Durham Arms 24 Stephensons St Keg
Essex Arms 92 Victoria Dock RdKeg
12Flying Scud 76 Rathbone St Keg

Treemasons Tavern 271 Victoria Dock Rd Keg

Graving Dock Tavern 353 North Woolwich Rd Websters Disco type place
Ground Rent Tavern 119 Forty Acre Lane Keg
Hallsville Tavern 57 Hallsville Rd Keg despite ShNme livery on outside
Henley Arms 258 Albert Rd Keg

Huntingdon Arms 66 Burke St Charrington say now real ale sold here

Jubilee Tavern 9 Barnwood Ct Woolwich Rd Twker & Mainline Marquis of Salisbury 110 Hermit Rd Keg
New Gog . Freemasons Rd Keg

37

- Nottingham Arms 371 Prince Regent Lane Watneys Has pumps but no ale on last 2 visits Ordnance Arms 110 Barking Rd Truman Best but quality poor. No ale on last 2 visits.
- 10 Pauls Head Watford Rd /Butchers Rd Watneys. Pumps but availability suspect. Peacock 113/5 Freemasons Rd Keg
- Pitts Head 2 FordSPark Rd Charrington IPA
- Prince Alfred Shirley St Keg Prince of Wales 388 Prince Regent Lane
  - Princess Alexandra 219 Barking Rd Keg
  - Railway Hotel 2 Connaight Rd Keg Railway Tavern 273 Victoria Dock Rd Now Artful Dodger
- 12 Ram 26 North Woolwich Rd Truman Best
  - Rose of Denmark 78 Shirley St London . ? DCL 33 Roundhouse 19 Woolwich Manor Way Keg: beware ornamental pump
  - Royal Albert 74 Albert Rd Keg Royal Oak, 83 Woodman St Keg
  - Royal Oak 67 Backing & Has a history of violence
  - 3 Royal Pavillion Hotel 2 High St Keg
- 1318 Royal Standard 116 Albert Rd Watneys Has pumps but no ale on last 2 visits
- 14 Shakespeares Head 29 RWscoe Rd Watneys Has pumps but no ale on last 2 visits Spanish Steps 277 Victoria Dock Rd Reverted to keg
  - Tidal Basin Tavern 29 Tidal Basin Rd Keg
- 15 Three Crowns 1 Pier Rd ChIPA GBG 1983 16 : Windsor Castle Blazeley St Youngs Special Websters Pricey