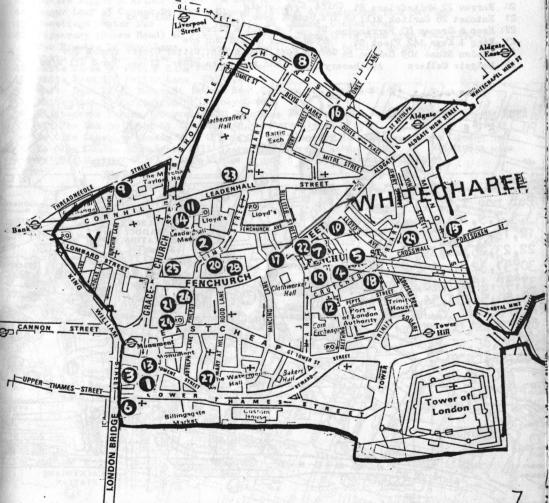

EC3 East India Arms 67 Fenchurch St Lamb Tavern 10 Leadenhall Mkt

EC4 Olde Cheshire Cheese Wine Office Ct, 145 Fleet St

E1 Town of Ramsgate 62 Wapping High St Good Samaritan 87 Turner St Hayfield Tavern 158 Mile End Rd

Tiger Tavern Bowring Bdg Tower Place

Trinity Vaults Seething Lane Apparently is now a private club & does no beer anyway Underwriter 15 St Marys Ave Keg

27 Walrus & Carpenter Momment St Bass, ChIPA Closes 10.30 & all w/e

8 Wine Lodge 143 Fenchurch St Chudley, Ygs, EPope, Truman Bitter Closed all w/e.Basement ba:

29 Ye Old Crutched Friars 15a Croswall Stag, Ruddles