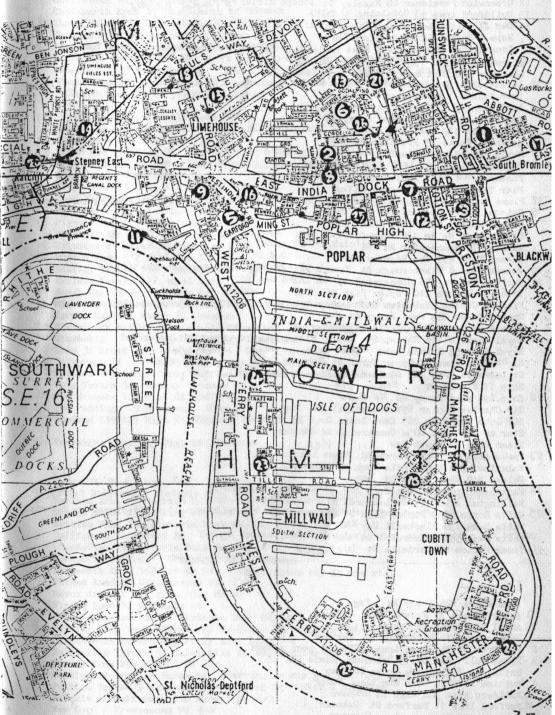

### E14

1 Aberfeldy Tavern 26/32 Aberfeldy Rd Wethered 2 African Tavern 48A Grundy St TWker & Mainline

Anchor & Hope 41 West Ferry Rd Keg

Beehive 12 Robin Hood Lane Cge Directors

Black Horse 27 Ropemaker Fields Keg

Blacksmiths Arms 25 West Ferry Rd Truman Best & Bitter
Blue Posts 73/75 West India Dock Rd CLOSED
Bootys 92a Narrow Rd Keg
British Oak 28 Robin Hood Lane Keg
Brunswick Arms 78 Blackwell Lane Keg
Builders Arms 162 Brownfield St Keg

Charlie Browns 116 West India Dock Rd ChIPA
Chimes 212 Hind Grove Has handpumps but uncertain if any ale comes out of them
City Arms 1 West Ferry Rd Keg
Connant Arms 41a Stainsby Rd Keg
Crown 667 Commercial Rd Rverted to keg in 1982 but may be resurrected
Cubitt Arms 262 Manchester Rd Keg
Dorset Arms 379 Manchester Rd Keg

Eastern Hotel 2 East India Dock Rd Unknown

6 Earl of Ellesmere 36 Ellesmere St TWker say Mainline now on

Enterprise 143 Three Colt St Keg
Falcon 202a East India Dock Rd Truman Best

Ferry House Ferry St Keg 8 Festival Inn 71 Grundy St Truman Best, Bitter

Five Bells & Bladebone 27 Three Colts St Foresters Arms Uramore St Keg

Foresters Arms Uramore St keg Freemasons Arms 96/98 Salmon Lane Keg Galloway 43 Thomas St Reverted to keg

10 George 114 Clengall Rd Manns IPA George IV 7 Ida St Unknown

# EI4 MAP

11 Grapes 76 Narrow St TWker, Burton, Mainline Green Man 68 Poplar High St Keg 12 Greenwich Pensioner 28 Bazeley St ICoope Bitter & Taylor Walker 13 Guildford Arms 93 Godalming, Rd ChIPA 14 Gun 27 Coldharbour Lane Twker, Mainline . Hope & Anchor 14 Newby Place Keg Iron Bridge Brew Pub 477 East India Dock Rd Now unfortunately is Plums Two.... Kingsbridge Arms 154/6 West Ferry Rd Keg Londoner c/O East & West India Dock Roads: Keg 15 Lovatt Arms 301 Burdett Rd Truman Best & Sampson Lord Nelson 1 Manchester Rd Keg Lord Stanley 55 Carmen St Unknown Magnet & Dewdrop 194 West Ferry Rd Keg Manor Arms 150 East India Dock Rd Unknown Marshall Keate 29 Prestons Rd Keg North Pole 74 Manilla St Keg 16 Opporto Tavern 43 West India Dock RdCh IPA Phoenix 104 East, India Dock Rd Pier Tavern 293 Manchester Rd Keg 17 Plums Two 477 EIndiaDockRd Union Bitter. Extra. Admission charge eves, Dancing barpersons. Prince Alfred 86 Locksley St Truman Best . Prince Regent 81 Salmon Lane Keg Princess of Wales 130 Brownfield St Keg Queens 571 Manchester Rd Keg Queens Head 491 The Highway Keg. 19 Queens Head 8 Flamborough St Youngs Bitter & Special Wwarmer GBC 1983 20. Railway Tavern 576 Commercial Rd Ch IPA & Bass Resolute Tavern 210 Poplar High St Keg Richard Cobden 34 Repton St Probably only pub in ELAC where ornamental pumps light up Robert Burns 243 West Ferry Rd Keg Rose & Crown 17 Pennyfields Unknown 21 Royal Charlie 116 Chrisp St London Bitter pump observed but not tried Royal Navy 53 Salmon Lane GLOSED Respend Mor 82 MANNE 1PD Sai bbarton Arms 99 Upper North St. Unknown St Leonards Arms 162 St Leonards Rd Ship 17 Barnes St Keg 22 Ship 290 West Ferry Rd Websters Sir Charles Napier 697 Commercial Rd Keg Sir John Franklin 269 East India Dock Rd Unknown Star of The East 805a Commercial Rd Unknown Steam Ship 24 Naval Row 23 Tooke Arms 165 West Ferry Rd Manns IPA Volunteer 238 East India Dock Rd Unknown Vulcan 240 West Ferry Rd Keg 24 Watermans Arms 1 Glenaffric Ave TWker , Burton, Mainline Wellington Arms 145 St Leonards Rd Keg 25 White Horse 9/10 Poplar High St Truman pumps but no beer on 1 visit; closed on 2nd visi; White Swan 130 Blackwall Way Keg White Swan 556 Commercial Rd Keg 26 Young Prince 60 Cordelia St Wethered E 15 Adam & Eve 126 Abbey Rd Keg Bakers Arms 70 Pitchford St Unknown