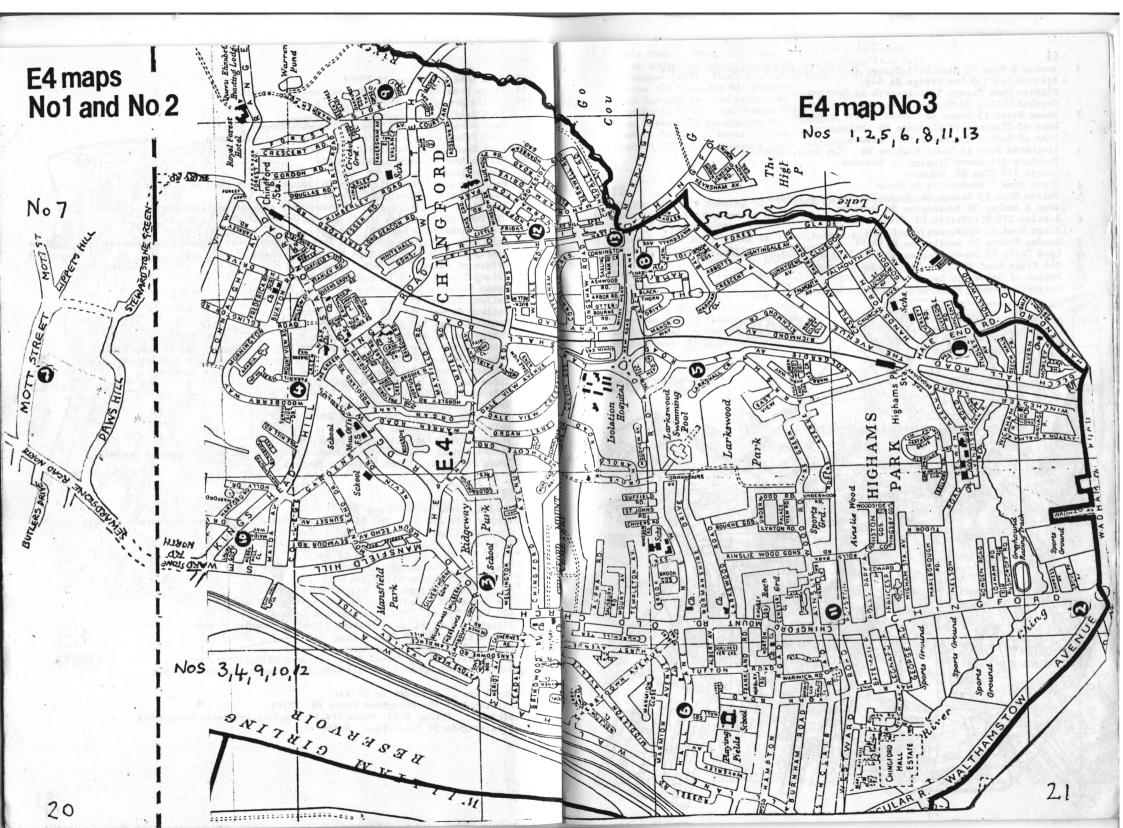

The number by each pub indicates its blob number on the relevant postal area map; for some districts like E1 there is more than one map. That's the end of this pompous drivel from your Pub Liaison Officer: I hope this Guide gives you many hours of happy surveying!

### **E4**

Bull & Crown The Green Keg
County Arms 420 Hale End Rd Truman Bitter and say Truman, Sampson as well.

2 Crooked Billet Chingford Rd TWker
Fountain 51 Sewardstone Rd Handpump is ornamental only
Fox & Hounds Sewardstone Rd Keg

3 Green Man Old Church Rd Websters; Schooner Inn

Greyhound 2 Silver Birch Ave Keg

4 Kings Head Kings Head Hill TWker, Burton

5 The Larkshall Larkshall Rd Courage Best, Directors

6 Old Hall Tavern Hall Lane Stag & London

7 Plough Nott St. S ewardstone McMullens Country Bitter Prince Albert 1 Old Church Lane Keg

8 Prince of Wales 71 Hatch Lane ChIPA

Queen Elizabeth 95 Forest Side Truman Mild, Bitter, Best

10 Royal Oak 219 Kings Head Hill McMullens Country Bitter CBC 1983

Royal Oak . Sewardstone Rd Keg

11 Royston Arms 101 Chingford Mount Rd ChIPA

12 Sirloin Friday Hill Manns IPA, London, Stag, Websters, Ruddles Cty

13 Wheelwrights 94 Hatch Lane Wethered

Anchor & Hope 15 High Hill Ferry Fullers Pride, ESB Opens 6pm Sat eve 2 British Oak 130 Lea Bridge Rd Keg Clapton Park Tavern 9 Chatsworth Rd Unknown Crooked Billet 84 Upper Clapton Rd Unknown Downs Hotel 75 Downs Rd Twker Bitter & Burton Duke of Clarence 78 Clarence Rd Unknown 7 Duke of York 2 Charnwood St Unknown Elephants Head 43 Lower Clapton Rd Cge Best, Directors Fountain 211 Lower Clapton Rd Unknown CGeorge 171 Clyn Rd Unknown Glynn Arms 1 Mandeville St TWker Golden Shoe 43 Meeson St Manns IPA, Websters, London Shope & Anchor 30 Rossington St Unknown Jubilee 278 Millfields Rd Truman Best, Bitter 15 Kings Head 44 Middlesex Wharf Keg London Tavern 92 Rendlesham Rd ChIPA Lord Cecil 42 Lower Clapton Rd Cge Best & Directors rumoured to be on Old Kings Head 28 Upper Clapton Rd Truman Best Prince of Wales 146 Lea Bridge Rd Youngs Special & Ordinary Priory Tavern 57 Elderfield Rd Bass, Springfield E5 map NORTH MILL