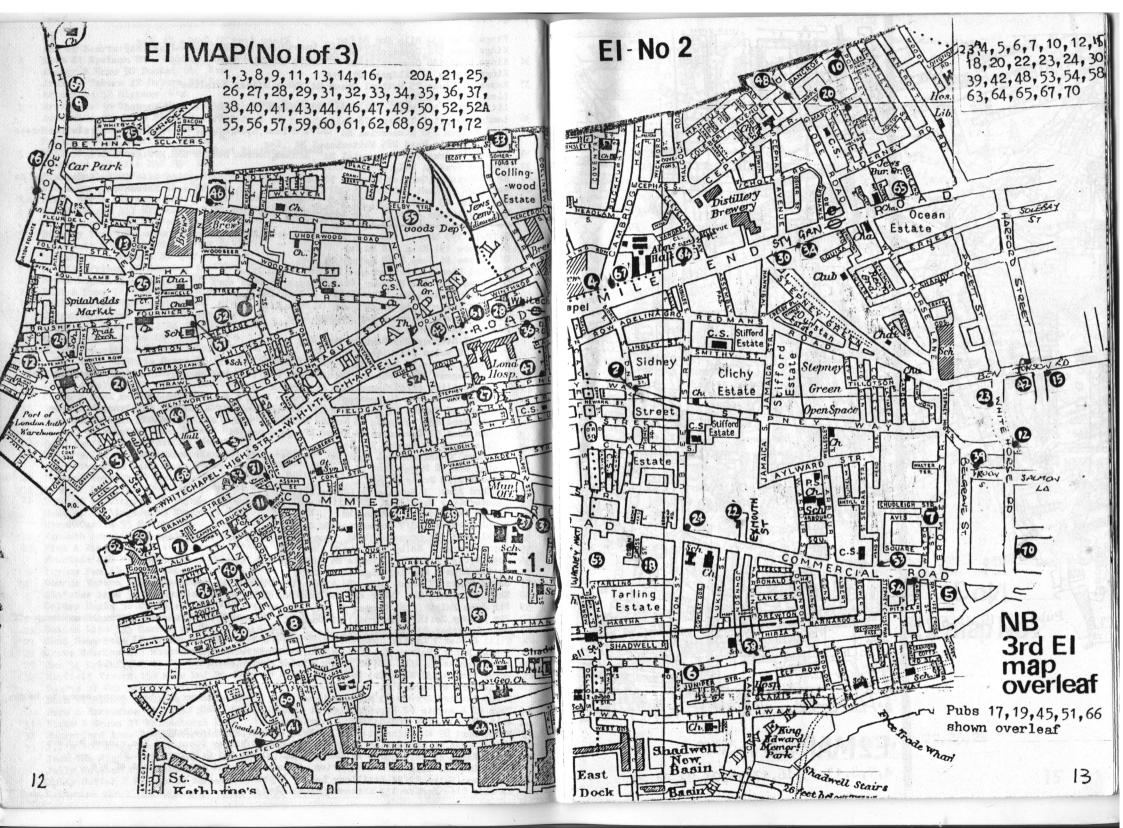

# EC3 MAP

```
Kings Arms 51 Cable St Keg
                                                                                                 Kings Arms 230 Mile End Rd Keg
    EI
    Ace of Hearts (Astric Lodge) (Ship on The Green) 60 Stepney Green Keg
                                                                                                 Kings Arms 514 Commercial Rd Keg
                                                                                                                                 ChIPA & Bass Good reports
   Alma 41 Spelman St Chudley Lowal Line but availability unreliable
                                                                                                 Kings Head 128 Commercial Rd
                                                                                                 Kings Stores 14 Wildgate St Keg
   · Anchor & Hope 90 Ducket St Keg
                                                                                                 Knave of Clubs 25 Bethnal Green Rd Twker Bitter, Mainline
    Archers Tavern 42 Osborn St Keg
                                                                                                 Lion 8 Tapp St Keg
    Artichoke 52 Highway Keg.
                                                                                                 Little Star 164 White Horse Rd . Handpumps for London & Stag unused
                              Watney London, Ruddles Cty was start
   Artichoke 91 Stepney Way
                                                                                                 London Hospital Tavern 176 Whitechapel Rd Burton, TWker
                                                                                                 Lord Nelson 230 Commercial Rd ChIPA & Bass, Springfuld. Improved new licensees
    Australian Arms 18 Bigland St Keg
   Bancroft Arms 400 Mile End Rd Keg
                                                                                                 Lord Rodney's Head 285 Whitechapel Rd Keg
   Barley Mow 42 Headland St Keg
                                                                                                 Mackworth Arms 158 Commercial Rd Adnams, Godson Best & GBH, EvTiger & Orig
   Bell 50 Middlesex St Truman Best, Bitter, Sampson
                                                                                                 Mr Pickwicks (Garrick Tavern) 70 Leman St Tr Best, Bitter and poss Sampson Opens 7pm Sa
                                                                                                 Mercers Arms 34 Belgrave Rd ChIPA
   Blackboy 169 Mile End Rd Keg
    Black Bull 199 Whitechapel Rd Keg
                                                                                                 Moorings 43 East Smithfield ChiPA Closed all Sat/Sun In eves Saloon only open
   Black Horse 40 Leman St Keg
   Black Horse 168 Mile End Rd ChIPA and Springfield Bitter
                                                                                                  Nags Head 15 Whitechapel Rd Keg
                                                                                                 New Carpenters Arms 78 Ben Jonson Rd Manns IPA
   Blind Beggar 337 Whitechapel Rd Watney London, Stag, Websters
   Bricklayers Arms 71 Redmans Rd Keg in Nov '82 but London may have arrived since
                                                                                                 New Globe 359 Mile End Rd Keg
                                                                                                 Norfolk 199 Shoreditch High St Beware ornamental pumps
   Brewery Tap 500 Commercial Rd Manns IPA
    Britannia 232 Cable St TWker Bitter
                                                                                                  Old Globe 191 Mile End Rd Keg
                                                                                                  Old House At Home 87/9 Watney St Keg
    Britannia 44 Morris St Keg
   British Prince 49 Bromley St TWher & Mainline Opens 11.30 & 6
                                                                                                 Old Red Lion 217 Whitechapel Rd EvOOrig & Tiger
                                                                                                  Old Rose 128 The Highway Real Trumans of some sort is present, apparently
   Brown Bear 139 Leman St Twker & Mainline
                                                                                                 Old Star 14 Watt St TWker Bitter & Mainline
   Bull & Pump 72 Shoreditch High St TWker Bitter
                                                                                              46 Old Two Brewers 154 Brick Lane Tr Best, Bitter, Mild
   Carlton Arms 238 Bancroft Rd ChIPA
                                                                                                  Oxford Arms 43 Stepney Way Watney Stag
    Carpenters Arms 151 Cambridge Heath Rd Keg
    Castle 44 Commercial Rd c/oAlie St Cge Best & Directors
                                                                                                  Peacock 14 Aylward St Keg
                                                                                                  Pride of Stepney 269 Stepney Way Keg
    China Ship 4 Orton St
                                                                                                  Prince of Wales 124 Globe Rd
    City of Carlisle 61 Royal Mint St Keg
                                                                                                  Prince of Wales 14 Waley St Manns IPA should be arriving
12 Colet Arms 94 White Horse Rd Ch IPA Open 11-2.30,7-11
                                                                                                 Prince Regent 105 Clobe Rd Truman Best & Bitter but quality appalling on 1/83 visit
13 Commercial Tavern 142 Commercial St. Ch IPA but suggestion of unreliable supply
                                                                                                  Princess Alice 40/42 Commercial St Truman Best
14 Crown & Dolphin 56 Cannon StatchIPA
                                                                                                  Princess of Russia 15 Presccot St Truman Best & Sampson Closed w/es
                                                                                                  Prospect of Whitby 57 Wapping Wall London, MannelPA & Ruddles Cty. Tourist trappe
    Crown & Leek Deal St Keg
15 Crown & Sceptre (The Jug Hse) 84 Ben Jonson Rd New ShNme outlet
                                                                                                  Queens Head 83 Fieldgate St Beware unused pumps and anti-CAMRA landlord
16 Crown & Shuttle 226Shoreditch High St Truman Best & Bitter
                                                                                                  Queens Head 57 Greatorex St Manns IPA pump unused
    Cuckoo 97 Wapping Lane Truman Best
                                                                                                   Railway Arms 60 Sutton St Keg
18 Dean Swift 2 Deancross St Manns IPA
                                                                                                  Red Lion 30 Whitechapel High St Another anti real ale landlord
   Dickens Inn St Katherines Dock Fullers, Arkells, Ruddles, Bass, Bulmers if you can afford
    Dog & Truck 72 Back Church Lane May be getting Manns IPA on
                                                                                                  Rising Sun 12 Royal Mint St CLOSED
20 Duke of Norfolk 30 Massingham St Twker & Mainline 11-2.30 5.30-11
                                                                                                   Roebuck 27/9 Brady St Keg
201 Duke of Somerset 15 Little Somerset St ChIPA and wkdays, Bass
                                                                                                  Romford Arms 3 Heneage St ICoope Bitter
                                                                                                  [Roosters(was Royal Oak) 120 Whitechapel Rd Watney London
21 Duke of Wellington 12 Toynbee St ChIPA & Bass 11-2.30,5-11
                                                                                                                                    Keg
                                                                                                   Rose & Punchbowl 7 Redmans Rd
    Duke of Wellington 63 Brady St Keg
                                                                                                  Royal Duchess 543/7. Commercial Rd ChIPA
    Dover Castle 55 Sutton St Keg
                                                                                                  Royal Duke 474 Commercial Rd Truman Best, Mild but thought unreliable
 22 Exmouth Arms (Hollands) Brayford Sq ChIPA
    Fish & Ring 141a White Horse Rd Wells, LPride, EvTiger Highly recommended
                                                                                                  Royal George 7 Selby St Truman Best only
                                                                                               56 Scarborough Arms 33 St Marks St ChIPA & Bass Closed Sat/Sun eves
     Fountain 438 Mile End Rd Keg
                                                                                                   Scotts Arms 1 Wapping High St Keg
    Frying Pan 13 Brick Lane Keg
                                                                                                   Seven Stars 47 Brick Lane TW & Mainline Closed Sat eve
    George Tavern 373 Commercial Rd EvTiger, CBH
                                                                                                   Ship 387 Cable St TWker say now does Mainline
    Glo'ster Arms 93 Commercial Rd Keg; beware unused pump
                                                                                                   Sir John Falstaff(III Cannon St Rd Manns IPA
                                                                                                   Sir Sidney Smith (Pepperpot) 22 Dock St Truman Best, Bitter & Sampson Occas cheap off
     Golden Eagle 56 Cleveland Way Keg
 25 Golden Heart110 Commercial St Truman Bitter & Best but very expensive
                                                                                               61 Star & Garter 233 Whitechapel Rd Ch IPA & Bass
62 Still & Star 1 Little Somerset St ChIPA & Bass Closes 8pm & all w/es
 26 Golden Lion 135 Cannon St Rd TWker & Mainline
 27 Good Samaritan 87 Turner St Truman Best, Sampson(latter v. expensive) Dght Cider GBG 1983
                                                                                               63 Thomas Neale Watney Mct Youngs, SSmithsOBB, Directors, Adnams
 28 Grave Maurice 269 Whitechapel Rd Truman Best & Bitter
                                                                                              . 64 Three Cranes 45 Mile End Rd TWker Bitter, Burton, Mainline
    Gun 54 Brushfield St Truman Best, Bitter and, say Truman, Sampson. Closed w/es
                                                                                               65 Three Crowns 237 Mile End Rd ChIPA
    Hayfield Tavorn 158 Mile End Rd ChIPA & Bass GBG 1983
                                                                                                   Three Swedish Crowns 83 Wapping Lane Stag & London pumps but beer never seems to be on
     Hearts of Oak 36 Dock St Keg
                                                                                                66 Town of Ramsgate 62 Wapping High St ChIPA & Bass GBG 1983
     Horn of Plenty 36 Clobe Rd Keg
     Horn & Horseshoe 10 Cable St
                                                                                                67 White Hart 1 Mile End Rd CBH
 31 Horse & Groom 21 Whitechurch Lane Truman Best & Bitter Opens Sat 7.30
                                                                                               68 White Hart 89 Whitechapel High St TWker Bitter, Mainline, Burton
                                                                                                   White Horse 64 Shoreditch High St Truman Best, Bitter Opens Sat 7pm, closed Sun eve
 32 Hungerford Arms 240 Commercial Rd Watney London & Stag
                                                                                               70 White Horse 48 Whitehorse Rd ChiPA ,Bass Opens Sat 6.15, Sun 7-10.30
 33 J.J's 180 Brady St Bass, Ygs Special, Wwmer, Ygers No3
                                                                                               7! White Swan 21 Alie St Twker, Burton Closed Sat eve & possibly rest of w/e
     Jack THe Ripper (10 Bells) 84 Commercial St Keg
     Jolly Butcher 157 Brick Lane Keg
                                                                                               72 Williams (Ship) 22/24 Artillery Lane Wethered
     Jolly Sailor & Prusom St(Carnet St) Keg
                                                                                                   Ye Olde Blue Anchor 133 Whitechapel Rd keg
    Katherine Wheel 50A Cephas St Real Charrington promised for early 1983
```

1 Acorn 149 Queensbridge Rd Keg but newly decorated by Truman so may have new ales? Angel & Crown 170 Roman Rd ChIPA Approach Tavern 47 Approach Rd Varying range of ales. Open 11-3 5-11 In GBG 1983 4 Beachcomber 234 Cambridge Heath Rd Keg Beehive Roman Rd Unknown & Bird Cage 80 Columbia Rd Unknown Bishops Bonner 21 Bonner St . Twker say now has Mainline Black Horse 67 Roman Rd Unknown Blade Bone 185 Bethnal Green Rd ChIPA. Bohola House 423 Bethnal Green Rd Ygs, ChIPA Britannia 209 Globe Rd Unknown 12 Britannia 12 Chilton St Unknown 2 British Lion 193 Hackney Rd Keg Browns (Horns) 1 Hackney Rd Unknown Camdens Head 456 Bethnal Green Road Keg Camel 277 Globe Rd Unknown Carpenters Arms 17 Cheshire St Unknown City of Paris 178 Old Ford Rd Truman Mild. Bitter. Best 7 Conqueror 214 Austin St ChIPA Free House 20 Crown 144 Whiston Rd Unknown Crown 34 Redchurch St Brakspears Ordinary & Youngs Special but may have returned to k Dolphin 85 Redchurch St Unknown Dover Castle 118 Old Bethnal Green Rd Unknown Duke of Cambridge 25 Felix Street Keg Duke of Cambridge 25 Felix Street Keg Duke of Cambridge 101 Queensbridge Rd Keg Duke of Sussex 94 Goldsmiths Row ShNme Bitter Duke of Wellington 52 Cyprus St Unknown Duke of York 64 Ellsworth St Unknown 10 Dundee Arms 339 Cambridge Heath Rd TWkr Bitter Durham Arms 408 Hackney Rd Truman Bitter, Best Earl Grey 272 Bethnal Green Rd Unknown 12 Florists Arms 255 Globe Rd Websters Flying Scud 137 Hackney Rd Unknown Fountain 132 Sceptre Rd Keg George & Dragon 2/4 Hackney Rd Manns IPA Clobe 109 Humbria Rd Keg Green Gate 230 Bethnal Green Rd Unknown Green Man 287 Cambridge Heath Rd Greyhound 32 Old Ford Rd Courage Best Advertises Watney Traditional Ales GT's 42 Whiston St (was Sportsman) Hackney Cab 324 Hackney Rd Keg Halfway House 388 Hackney Rd Keg Hare 505 Cambridge Heath Rd Keg Hop Picker 481 Hackney Rd ? CLOSED pending sale Hope 2 Pollard Row Unknown (505205) Joiners Arms 116 Hackney Rd Unknown King & Queen 257 Kingeland Rd Unknown 39 CHESLIGE ST Kings Arms 11A Buckfast St Keg Kings Arms 67 Old Bethnal Green Road Keg Kings Head 257 Kingsland Road Keg Knights (Gosset Arms) 111 Gosset St Youngs Special Lord Hood 89 Dunbridge St Unknown 6 Manchester Arms 155 Hackney Rd Everard Tiger 17 Marksman 254 Hackney Rd EvTiger, OOrig, Godson & guest beers, GBG 1983 Marquis of Cornwallis 304 Bethnal Green Rd Unknown Marquis of Lansdowne 32 Cremer St Marms IPA. Websters .. Nelsons Head 32 Horatio St Keg Norfolk Arms 460 Hackney Rd Keg Old Basing House 25 Kingsland Rd Unknown Old Friends 129 Roman Rd Stag pump is not used Old George 397 Bethnal Green Rd Truman Best 68 Warner Pl Unknown Old Horns Old King Johns Head 90 Whiston Rd Unknown Panther 15 Turin St . Unknown