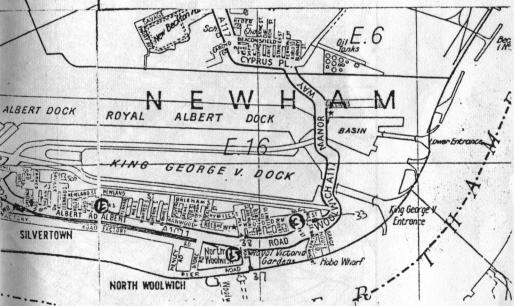

ington say now does real ale
- Lord Raglan 119 Shernhall St Stag ., London, Manns IPA
- Lorne Arms 64 Queens Rd ChIPA
- Nags Head 9 Orford St Stag, London, Websters
- Plough 173 Wood St Stag, London, Websters
- Prince of Wales 58 St Andrews Rd London & Stag
- Queens Arms 42 Orford Rd Cge Best & Directors
- Truman Best & Bitter Ringwood Castle 49 Gosport Rd
  - Rising Sun Woodford New Rd ChIPA
- Truman Best, Bitter, Mild Rose & Crown 55 Hoe St
- Royal Standard 1 Blackhorse Lane Burton, Twker Opens in eve 7.30-12. Unreliable
- Victoria 186 Hoe St Websters, ChIPA; but SSmiths on pressure. Above cinema
- 3\White Swan 84 Wood St Keg
- 28 WindmillO Grosvenor St Wethered but expensive Woodman 150 Higham Place Unknown

# **E16 MAP**

Pub Nos 1,2,4,5,6,7,8,9,10,11,12,14,16





Pub Nos 3, 13, 15.



# E17 MAP No1

1,2,4,6,7, 9,11,14,16 18,21,23, 25,26,27





# E17 MAP No 2

3,5,8,10, 12,13,15, 17,19,20 22,24,28

# E 18 Fir Trees 142 Hermen Hill Stag George 70/74 High Rd Ch IPA Railway Bell 87 George Lane Cge Best & Directors Napier Arms Woodford New Rd ChIPA E18map

In 1983 the only way to produce such a document was by cutting and pasting in place. Not as easy as it looks.