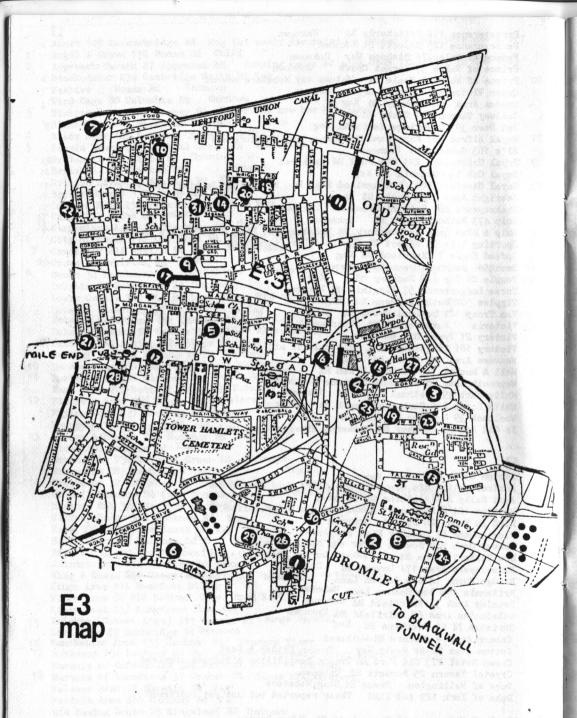

The number by each pub indicates its blob number on the relevant postal area map; for some districts like E1 there is more than one map. That's the end of this pompous drivel from your Pub Liaison Officer: I hope this Guide gives you many hours of happy surveying!