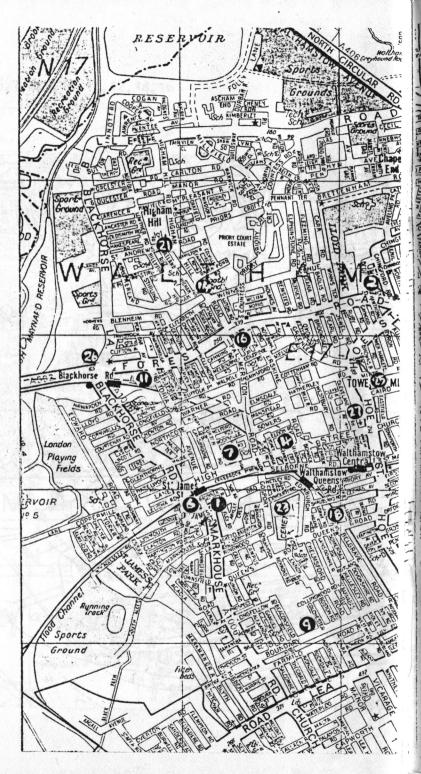

Stag ., London, Manns IPA
- Lorne Arms 64 Queens Rd ChIPA
- Nags Head 9 Orford St Stag, London, Websters
- Plough 173 Wood St Stag, London, Websters
- Prince of Wales 58 St Andrews Rd London & Stag
- Queens Arms 42 Orford Rd Cge Best & Directors
- Truman Best & Bitter Ringwood Castle 49 Gosport Rd
  - Rising Sun Woodford New Rd ChIPA
- Truman Best, Bitter, Mild Rose & Crown 55 Hoe St
- Royal Standard 1 Blackhorse Lane Burton, Twker Opens in eve 7.30-12. Unreliable
- Victoria 186 Hoe St Websters, ChIPA; but SSmiths on pressure. Above cinema
- 3\White Swan 84 Wood St Keg
- 28 WindmillO Grosvenor St Wethered but expensive Woodman 150 Higham Place Unknown

# **E16 MAP**

Pub Nos 1,2,4,5,6,7,8,9,10,11,12,14,16





Pub Nos 3, 13, 15.



# E17 MAP No1

1,2,4,6,7, 9,11,14,16 18,21,23, 25,26,27





# E17 MAP No 2

3,5,8,10, 12,13,15, 17,19,20 22,24,28

# E 18 Fir Trees 142 Hermen Hill Stag George 70/74 High Rd Ch IPA Railway Bell 87 George Lane Cge Best & Directors Napier Arms Woodford New Rd ChIPA E18map

In 1983 the only way to produce such a document was by cutting and pasting in place. Not as easy as it looks.