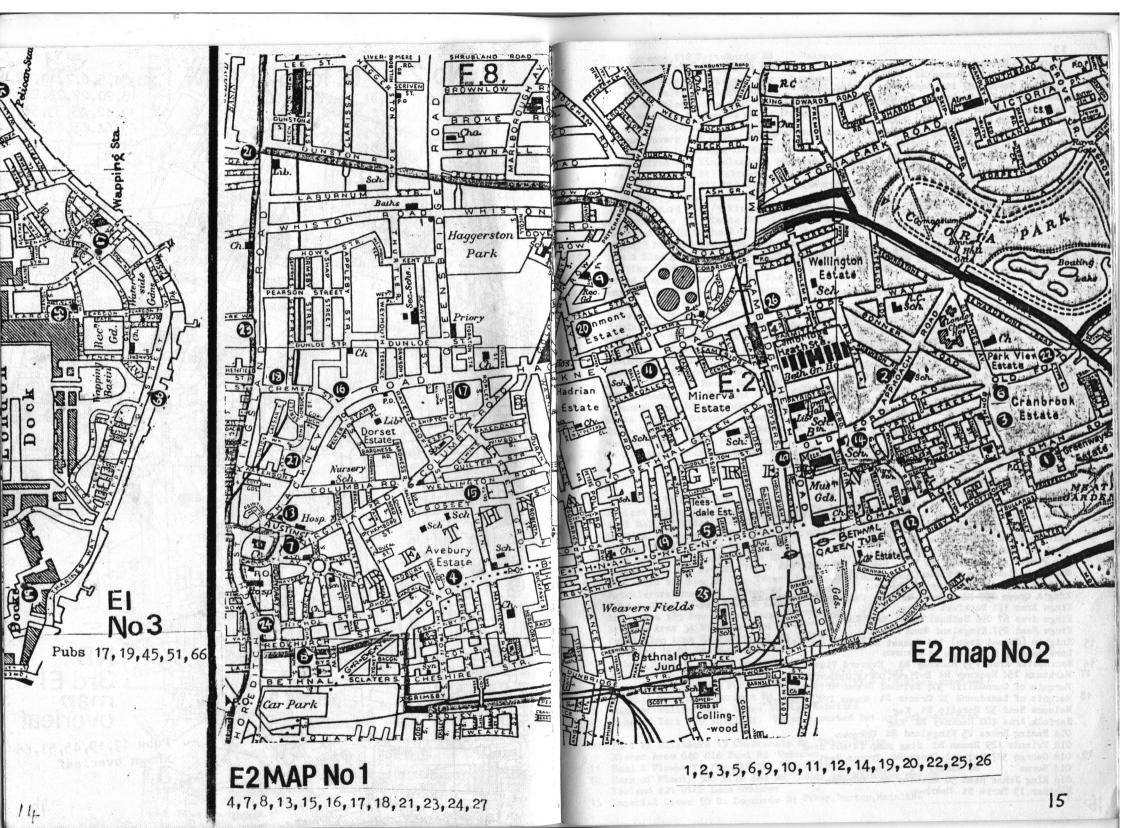

The number by each pub indicates its blob number on the relevant postal area map; for some districts like E1 there is more than one map. That's the end of this pompous drivel from your Pub Liaison Officer: I hope this Guide gives you many hours of happy surveying!