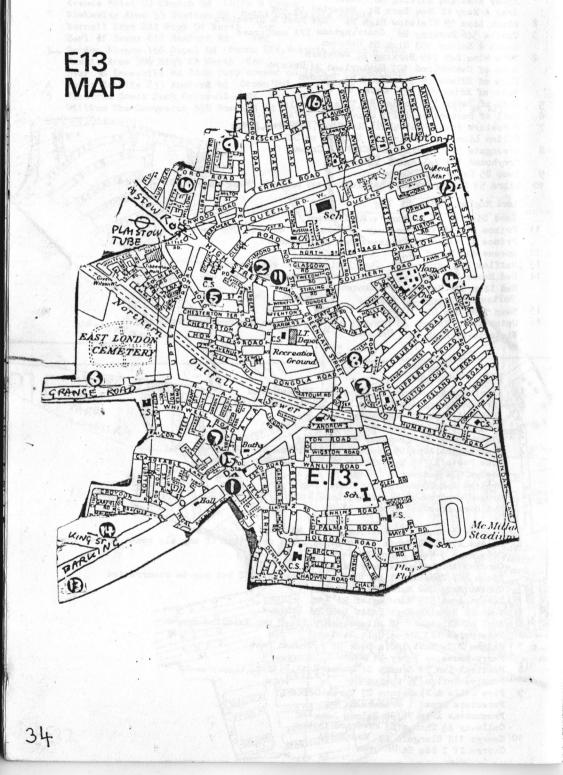

TOLLY EC2(13)EC3(5)E11(15)E15(23)E16(1)

WELLS E1(23)E15(27)

WINTER ROYAL EC1(54)EC2(31)(32)

YOUNGERS EC3(19)EC4(19)(52)(55)E1(33)

E13

1 Abbey Arms 484 Barking Rd Twker
Army & Navy 12 New Barn St Reverted to keg

2 Black Lion 59 Plaistow High St Cge Best & Directors

3 Castle 546 Barking Rd Charringtons IPA confirmed Coach & Horses 100 High St Unknown

Dr's Wine Bar 749 Barking Rd Websters
Duke of Cumberland 101 Cumberland Rd Unknown
Duke of Edinburgh 9 Jutland Rd Unknown
Duke of Edinburgh 299 Green St Keg

5 . Earl of Derby 119 London Rd Twker, Mainline

Earl of Beaconsfield 211 Crange Rd ChIPA

7 Foresters Arms 9 Whithell Rd Twker, Mainline, FMeux Golden Lion 343 Barking Rd Stag is on DCL

8 Greengate 523 Barking Rd ChIPA & Crown

Greyhound 174 Balaam St Unknown Lamb 85 Pelly St TWker

O Libra 53 Stratford Rd Charrington say real ale there-but not yet arrived

Lord Raglan 9 High St Keg

Lord Stanley 15 St Mary's Rd Unknown

11 Prince Albert 135 Broadway Watneys say Ruddles Cty now on Prince of Wales 35 Princess Terrace Unknown

12 Queens 410 Green St Burton, TWker

13 Raffles 244 Barking Rd Charrington say now has real ale

14 Red House 299 Barking Rd All four Truman real ales GBC 1983
Red Lion 140 Balaam St Unknown
Sultan 112 Grange Rd Keg

15 Swan 1 Balaam St TWker say Mainline now on

16 Upton Manor Tavern 48 Plashet Rd Charrington say now does real ale Victoria 28 High St Unknown