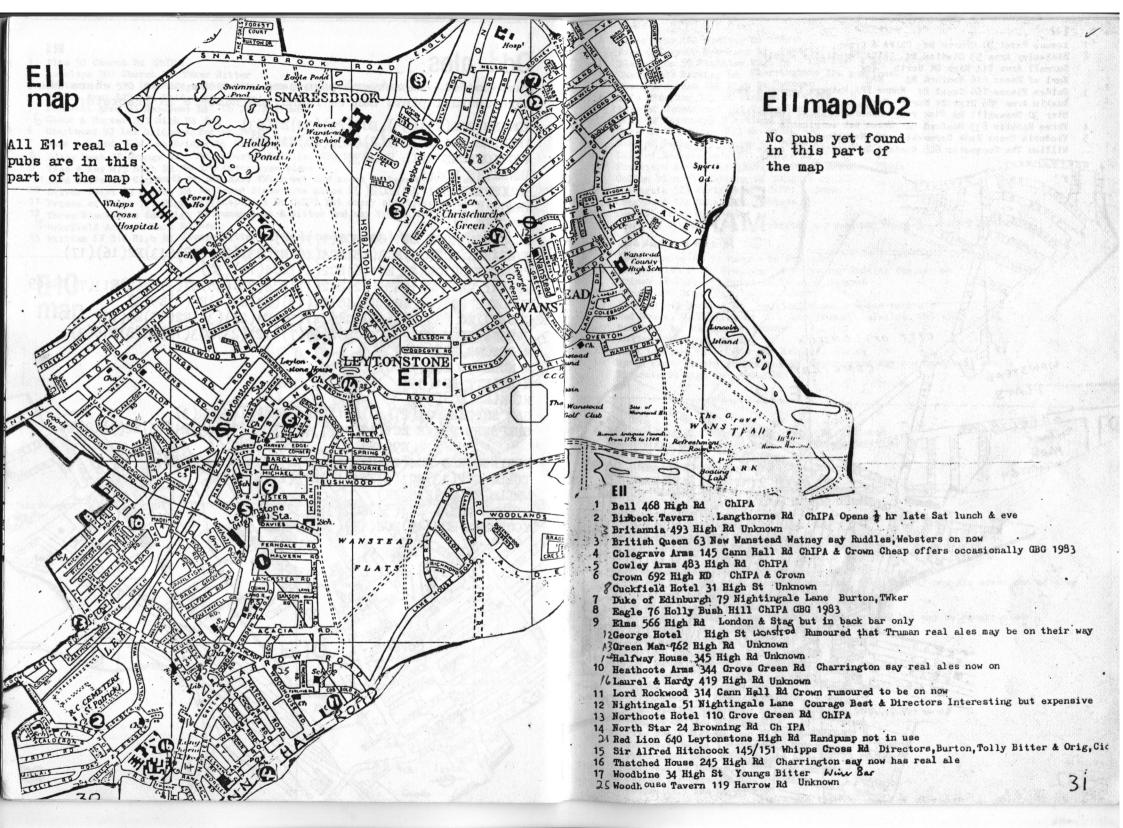

The number by each pub indicates its blob number on the relevant postal area map; for some districts like E1 there is more than one map. That's the end of this pompous drivel from your Pub Liaison Officer: I hope this Guide gives you many hours of happy surveying!