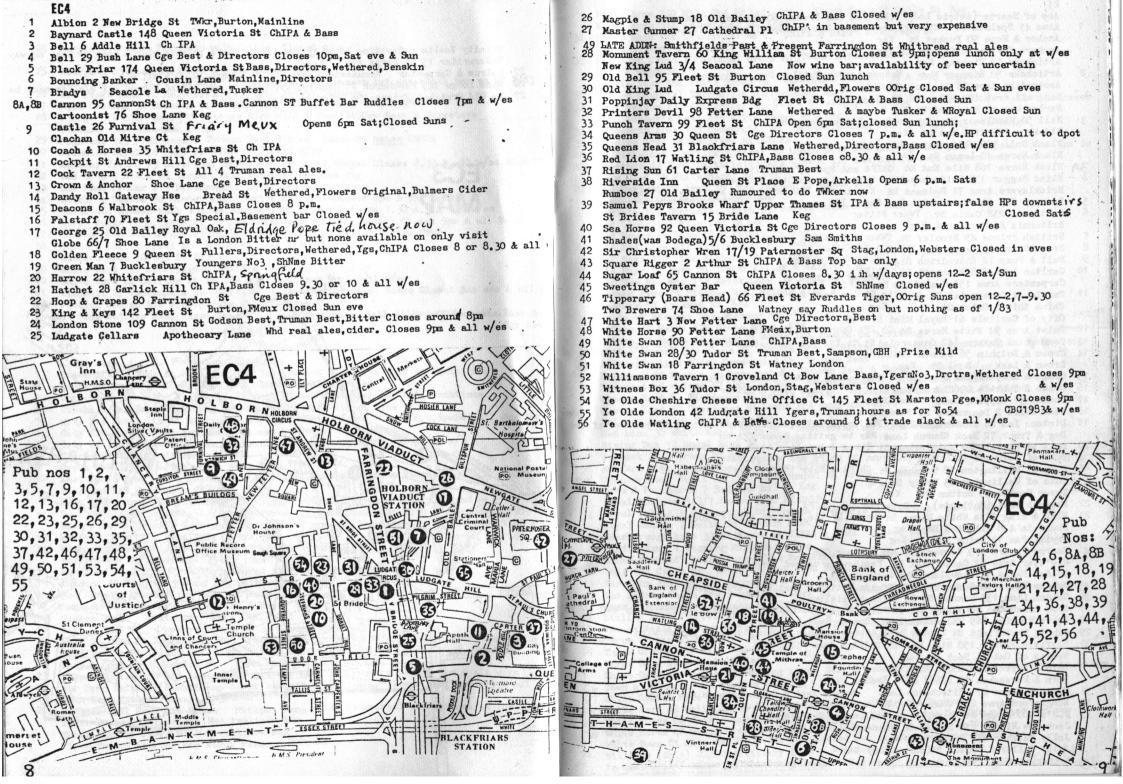

Adrian 11 March 1983 Angel 73 City Rd Friery Meux and Burton

Artillery Arms 102 Bunhill ROw FH Fullers Pride & Chiswick, CKAbbot, ChiPA, SSmiths OBB Barley Mow 50 Long Lane Bass & IPA Closes 2.30p.m. & either 7.30 or 10 & all w/es 56 Farringdon Rd Says London Bitter outside but was keg as of 1/83

Bishops Finger 8 West Smithfield ShNme Master Brew CBG 1983

Blue Coat Boy 415 City Rd Mainline promised but nothing as of 1/83 Blue Posts 86 Cowcross St Keg

Britannia 94 Ironmonger Row Wethered, Tusker British Lion 155 Central St Flowers Original

British Queen 167 Whitecross St Keg

Bull's Head 125 Central St Did have Ch IPA but now keg

Burgundy Bens 102-108 Clerkenwell Rd Directors labelled as Davy's Old Wallop Castle 34/5 Cowcross St Ch IPA & Bass Opens Sp.m. Sats and closed on Sundays

Chequers 44 Old St Wethered

Chiswell Street Vaults Chiswell St Wethered & some/all of: Tusker, Flowers Orig, WRoy

11 Coach & Horses 26 Ray St Mainline, Burton, Twker. Very expensive

Coach & Horses 2 St Johns Sq Wethered, Tusker, Closed w/es Cock Tavern 23/5 Central Markets We know nothing about this one

Crosby Head 243 Old St Truman Bitter and, say Trumans, Sampson,

Crown Tavern 43 Clerkenwell Green Burton, Twker, Mainline, Closed Sun eve. GBC1983 Crown & Woolpack 394 St Johns St Cge Best & Directors Opens 6.30 p.m. Sats.

Duke of Wellington 21/5 Lever St Burton, TWker.

Duke of York 156 Clerkenwell Rd Websters

Eagle 159 Farringdon Rd Keg

Empress of Russia 362 St Johns St Wethered Opens Sat at 6p.m.GBG 1983

Exmouth Arms 23 Exmouth Market Cge Directors

Farringdon Underground (Joint & Gem) Cowcross St Truman Best Closes 7.30 p.m

Fountain 68 Amwell St Burton, TWker, Mainline Opens 7p.m. Sat

Fox & Anchor 116 Charterhouse St. Twker George 180 St Johns St Unknown

George IV 39 Goswell HD Cge Directors

George & Dragon 240 St Johns St Truman Best/Bitter/Mild/Sampson Gluepot 1 Vince St / Old St Rumoured to have some Watney real ale on 12/82

Golden Hind 58 Old St Wethered, Tusker Green Man & Still 161 Whitecross St Unknown

Griffin 125 Clerkenwell Rd Stag

Gunmakers Arms 13 Eyre St Ch IPA & Bass

Hand & Shears 1 Middle St Cge Best & Directors Excellent beer 12/82 Harlequin 27 Arlington Way Unknown Harrow 64 Compton St Unknown

Hat & feathers 2 Clerkenwell Rd Burton

Hat & Tun 3 Hatton Wall Ch IPA Closed w/es

Hope 94 Cowcross St Watneys London Horseshoe & Magpie 5 Topham St Unknown

Horse Shoe 24 Clerkenwell Close Cge Best & Directors. Poor report in 6/82

King of Diamonds Leather Lane Burton Probably closed w/es

Kings Arms 18 Moreland St ChIPA & Bass

Kings Head 49 Chiswell St Wethered and, and, so Whitbread say, Flowers Original Lady Owen's Arms 285 Goswell Rd TWker but slight hint of unreliable supply

Langton Arms 22 Normanton Bgs Central St Ch IPA

Leopard 33 Seward St Burton, TWker. Opens 11.30 a.m. London Apprentice 333 Old St ArkellBB, Brakspear, Ruddles, Fullers, Abbot, SSmiths

London Spa 70 Exmouth Market Finchs Directors, Burton, ChIPA, Bass

Lord Nelson 262 Old St Websters, Stag, London, Manns IPA, Ruddles Cty.

Lord Nelson 17 Mora St Watney London

Lord Raglan 61 St Martins Le Grand Cge Directors

45 Metropolitan Tavern 95 Farringdon Rd Burton, TWker. Closed Sat eve

New Market Hotel 25 Smithfield St Unknown

New Red Lion 292 St Johns St Websters; but London on DCL as of 12/82 Oakley Arms 32 Hall St Truman real ales promised but yet to arrive

Old Fountain 3 Baldwin St Tusker, Wethered

Old Red Lion 418 St Johns St ChIPA; Bass in winter One Tun 125 Saffron Hill Unknown Pheasant & Firkin 166 Goswell HD Bruce's Barbarian. Pheasant. Dogboulter & guest beers Red lion 33 Rosoman St Wthered, Tusker Rose 58 Hatton Carden Ch IPA, Bass Royal Mail 3 Myddleton St ChIPA Royal Star 220 City Rd Unknown St John of Jerusalem 160 St Johns St ICoope Bitter, Burton. Closed Sat/Sun eves St Pauls Tavern 56 Chiswell St Wetherd, Tusker, Winter Royal Sekforde Arms 34 Sekforde St Range varies: Martlett & Mickles on last visit Shakespeare 2 Goswell Rd ICoope Bitter & Burton Opens 7 on Sat; closed on Sundays Shakespeare's Head 1 Arlington Way Cge Directors Opens Sat 12 Sun 8 Shakespeare's Head 46 Percival St Was ChIPA but now keg Sidney Arms 9 Wakeley St Unknown . Sir Christopher Hatton Leather Lane ChIPA & Bass & Springfield Smithfield Tavern 105 Charterhouse St Unknown Sportsman 315 City Rd Wethered Tusker Spread Eagle 142 Whitecross St. Unknown Stick & Weasel 273 City Rd Bass, EPope Dorset IPA, Everards Tiger GBG 1983 Surprise 2 Northampton Rd Slightly uncertain range of ICoope ales; wine bar type place Sutton Arms 15 Gt Sutton St Wethered; Sutton Arms 6 Carthusian St ChIPA, Bass Closes ear 62A.B Three Compasses 66 Cowcross St Truman Bitter, Best Three Crowns 8 Tyscoe St Wethered Three Kings 7 Clerkenwell Close London Stag Ruddles Cty Two Brewers 121 Whitecross St Unknown Viaduct Tavern 126 Newgate St Burton, Friary Meux Closed Sat eve and all Sunday Victoria 25 Charterhouse St TWkr. Burton. Public closed in eves; closes 7/8pm & all w/e White Bear 57 St JOhns St ChIPA White Hart 7 Giltspur St ChipA, Bass, Springfield White Lion 37 Central St Unknown White Swan 28 Farringdon Rd ChIPA Wilmington Arms 69 Roseberry Ave/8 Yardley St Websters; but London & Stag are on DCL Ye Olde Mitre Tavern Ely Ct/Ely Pl Burton, FMeux Closed all w/es & 10pm wkdays; GBC1983 Ye Olde Red Cow 72 Long Lane Unknown EC2 Closes 7pm & all w/es Abercorn Bar Gt Eastern Hotel Liverpool St Bass Ruddles Barbican Tavern London Wall Brakspears, Arkells, Ygs Sp, Abbot ; closes 7.30pm & all Barley Now 127 Curtain Rd Watneys Stag & Websters; London promised. Possible odd w/es Bricklayers Arms 63 Charlotte St Variety of ales; opens 7.30 Sun. CBG 837 hrs Bull 4 Devonshire Row Stag, London, Websters, Ruddles Cty. No working clothes Butlers Head 11 Telegraph St Burton, TWker, Mainline. Closes 9 p.m.& all w/es.Unreliable City Grill 29/30 Lawrence Lane ShNme, Ruddles, Cking IPA & Abbot Closes 9pm & all w/e City Pipe Foster Lane Daveys Old Wallop. Tie compulsory, at least for males. Bishop of Norwich 61 Moorgate Daveys Old Wallop Crispin 18 Finsbury Ave Cge Best & Directors Closes 9pm & all w/e Crowderswell Andrews Hse Barbican Ch IPA, Bass Wood St/Fore St, off London Wall Dirty Dicks 202 Bishopsgate Bass, GK IPA, Burton, Truman Bitter Closed Sun eve East End Bar Platform 16/18 Liverpool St Station Tolly OOrig, Bass, Arkell, Wethered Closs Flying Horse 52 Wilson St Cge Best, Directors Closed w/es Fox 28 Paul St London, Stag Closes early Globe 83 Moorgate Ch IPA, Bass Griffin 93 Leonard St FMeux, Burton, Mainline Handpump 185/7 Bishopsgate Wethered, Flowers, WRoyal Closed w/e & 9pm weekdays 17 Hole In The Wall 1a Mitre Ct Keg Horse & Groom 28 Curtain Rd Ch IPA & Bass Closed w/es Jazz Bar Platforms5/6 Livpl St Station Bass, Arkells, Cge Best, Mainline Closes 10.30 & St Kings Arms 27 Wormwood St Truman Best Bitter Sampson London General 127 Finsbury Pavement Ch IPA & Bass Closes 8.30 & all w/es Lord Aberconway 73 Old Broad St Was real; now keg Magogs 8 Russia Row Bass, Adnams, CKing IPA Closes 9 pm & all w/es. Pricey

4

Marpie 12 New St TWkr. Burton, Mainline Closed w/es Moorgate 85 Moorgate ChIPA & Bass Closed w/es Old Blue Last 38 Ct Eastern St Supposedly real Trumans but was still keg as of 2/83 Old Kings Head 28 Holywell Lane Truman Best & Sampson Olde Gresham 54 Gresham St Truman Best Closes early & all w/es Plough London Wall (St Alphage High Walk, 2 Fore St) Cge Best & Directors PODION LOSSON WALL C. Primrose 229 Bishopsgate Truman Best, Bitter Landlord hates CAMRA Princess Royal 76 Paul St Wethered Closed w/es Railway Tavern 15 Liverpool St Flowers, Wethered, WRoyal Closes 8.30 & all w/es. Also Tue Red Lion 1 Eldon St London, Stag, Websters, Ruddles Cty Sir Paul Pindar 213 Bishopsgate Ch IPA, Bass Stirling Castle 50 London Wall Burton, Mainline Closes 8pm & all w/es Talbot 64 London Wall Adnams, Sampson, GBH Closes between 7.30 & 9 & all w/es Three Bucks 66 Cresham St Truman Best, Sampson; Tiger; Adnams. Closes 9rm & all Sunday Throgmorton Restaurant 27 Throgmorton St ICoope Bitter, Burton, TWkr Turners Bar 11 Broad St Concourse CKg IPA & Abbot Weavers Arms 36 Sun St Keg White Hart 122 Bishopsgate ChIPA & Bass White Hart 24 Clifton St Ch IPA & Bass Closes 9pm & all w/es Windmill 27 Tabernacle St ChIPA, ShNme Bitter plus guest beers Closed Sat eve & all Su Woodins Shades 212 Bishopsgate ChIPA & Bass Te Olde Butlers Head, Mason Ave, nr Coleman St; through Bell Alley off Moorgate. Bass & BILLE ANCHOR 164 FEMCHORCHST WY Britannia 37 Fish St Hill ChIPA & Bass Closed w/es Ties only at lunchtimes Bunch of Grapes 14 Lime St Ch IPA Closes 9pm & all w/es Canterbury Arms 206 Fish Hill Wthered Closed w/es save for Sat lunchtimes Cheshire Cheese 48 Crutched Friars ChIPA Bass Closed Suns City Bar Fenchurch St Station Bass, Tolly OOrig Closes 10pm w/dys, 8pmSat, all day Suns City F.O.B. Ale&Wine Bar Lower Thames St Daveys Old Wallop City of London Yeoman 2 New London St TWkr, Burton Closed 9pm & all w/e Clanger 104 Houndsditch Bass Crown & Woolpack 6 Fisch Lane Bass & Ch IPA East India Arms 67 Fenchurch St Ygs Bitter, Special, WWarmer Closes 9.30 & w/es GBC 198 Elephant 119 Fenchurch St Keg only Hoop & Grapes 47 Aldgate High St Being renovated, or more likely ruined Lamb Tavern 10 Leadenhall Market Wthered, Ygs, Bass Closes 7 or 7.30 & all w/e GBG 1983 Mailcoach 1 Camomile Lane Has handpumps of some sort apparently but no report of what Mandys Seething Lane ChIPA, Bass, Wethered Nitre Tavern 38 Fish St Youngers No3 & IPA Mr Micawber 14 Crosswall Fizz New Moon 88 Gracechurch St Wethered At w/es opens Sat lunchtime only Peacock 41 Minories Truman Best. Bitter. GBH. Tiger Red Lion 31 Houndsditch ChIPA & Bass & Springfield Pumphouse Fenchurch St Ch IPA & Bass Savage Grill Crutched Friars CK Abbot Ship 3 Hart St Youngers IPA & No 3 Closes 9pm & all w/e Ship 27 Lime St Leadenhall Mkt Truman Best, Bitter, Sampson, Adnams, Closes "early" &w/es Ship Tavern 11 Talbot Ct ICoope Bitter, Burton Closed w/es Ship & Compass 18 London St TWkr, Burton. Closed w/es Ship & Turtle P&O Bdg Leadenhall St Cge Best & Directors Closes 9pm & all w/es Sir John Falstaff 7 Eastcheap Large variety of real ales Closes 9pm; 10pm Fri; & all w/e Swan Ship Tavern Passage Wethered Tanners Hall Real Ale House Philpot Lane Wide range; real cider; hours as for SJFals Three Lords 47 Minories Was real; now keg Three Tuns 36 Jewry St Was real, now keg

Tiger Tavern Bowring Bdg Tower Place

Trinity Vaults Seething Lane Apparently is now a private club & does no beer anyway Underwriter 15 St Marys Ave Keg

27 Walrus & Carpenter Momment St Bass, ChIPA Closes 10.30 & all w/e

8 Wine Lodge 143 Fenchurch St Chudley, Ygs, EPope, Truman Bitter Closed all w/e.Basement ba:

29 Ye Old Crutched Friars 15a Croswall Stag, Ruddles